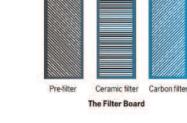

# **EAU***de***VIE**<sup>®</sup> fresh filtered still & sparkling water systems

### EAUdeVIE n Fresh filtered water systems

The Carbonator Chilled water carbonated to 70 psi

## The Eau de Vie range.

Eau de Vie systems supply 'real time' fresh filtered water from water delivered by the local mains supply.

At the heart of every system are the unique Eau de Vie SilverSix Filters, part of a wider filtration system that removes those impurities which often adversely affect water composition and flavour.

The filtered water is then chilled to the required temperature, optionally carbonated and delivered through a dispense tap (or taps) to provide a constant supply of premium-quality fresh filtered water, chilled or sparkling.