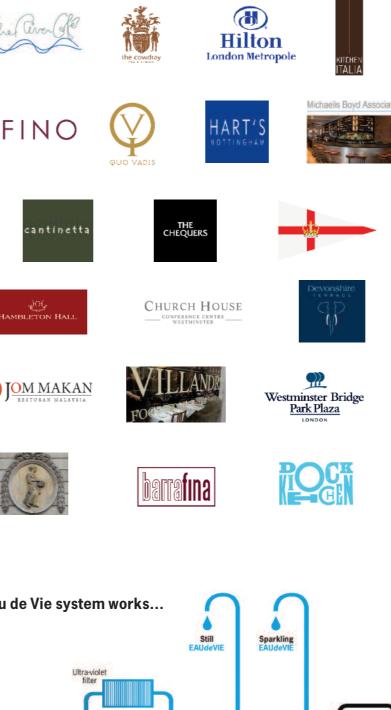

## The Eau de Vie range.

Eau de Vie systems supply 'real time' fresh filtered water from water delivered by the local mains supply.

At the heart of every system are the unique Eau de Vie SilverSix Filters, part of a wider filtration system that removes those impurities which often adversely affect water composition and flavour.

The filtered water is then chilled to the required temperature, optionally carbonated and delivered through a dispense tap (or taps) to provide a constant supply of premium-quality fresh filtered water, chilled or sparkling.

Eau de Vie systems were initially developed for the hospitality sector where high expectations for premium quality drinking water were matched by demanding logistical systems needs.

For maximum flexibility of installation there are both **free-standing**, table top and remote cassette units, the latter being intended for integration into existing shelving or bespoke architect-designed environments.