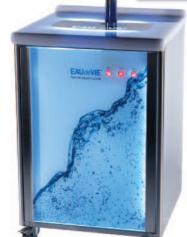

Eau de Vie systems were initially developed for the hospitality sector where high expectations for premium quality drinking water were matched by demanding logistical systems needs.

For maximum flexibility of installation there are both **free-standing**, table top and remote cassette units, the latter being intended for integration into existing shelving or bespoke architect-designed environments.

### Free-standing units These self contained. wheeled units come in two different sizes and single dispense taps or dual-headed taps. Filters and cooling chambers are hidden inside but remain easily accessible from the door on the front.