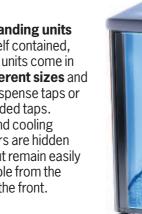

### Free-standing units These self contained. wheeled units come in two different sizes and single dispense taps or dual-headed taps. Filters and cooling chambers are hidden inside but remain easily accessible from the door on the front.