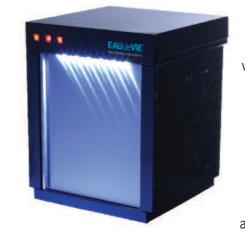

Eau de Vie systems were initially developed for the hospitality sector where high expectations for premium quality drinking water were matched by demanding logistical systems needs.

For maximum flexibility of installation there are both **free-standing**, table top and remote cassette units, the latter being intended for integration into existing shelving or bespoke architect-designed environments.

### Free-standing units These self contained. wheeled units come in two different sizes and single dispense taps or dual-headed taps. Filters and cooling chambers are hidden inside but remain easily accessible from the door on the front.