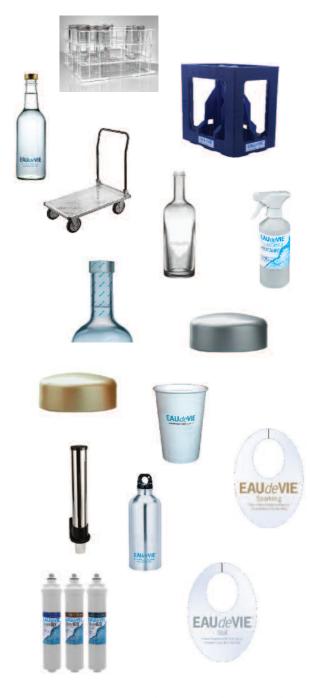

## Eau de Vie accessories...

### Product code

| EDV-RACK       |
|----------------|
| EDV-CARRIER    |
| EDV-DOLLY      |
| EDV-500        |
| EDV-750        |
| EDV-SEAL-STILL |
| EDV-SEAL-SPAR  |
| EDV-CAP-S      |
| EDV-CAP-G      |
| EDV-CUP        |
| EDV-DISP       |
| EDV-FSK        |
| EDV-FILTER     |
| EDV-SAN        |
| EDV-COL.S      |
| EDV-COL.SP     |
|                |